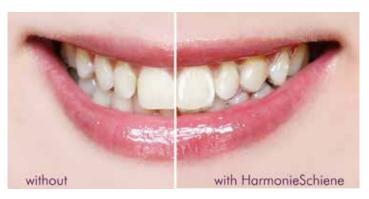

## Straight teeth are so beautiful!

## You can look better - so simple

The HarmonieSchiene<sup>®</sup> lays on your teeth as smoothly as contact lenses on your eyes. The approved system from Orthos aligns leaning teeth - simple and invisible.

With the help of the flexible, removable HarmonieSchiene<sup>®</sup> the frontal teeth can be corrected also during adulthood. The aligner is invisible for others and does not interfere with your daily life.